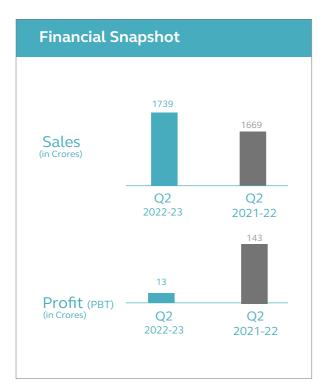

## Segment Analysis

| SEGMENT REPORTING                       | QUAF<br>FY '23 | RTER II<br>FY '22 | _ |
|-----------------------------------------|----------------|-------------------|---|
|                                         |                |                   |   |
| 1. REVENUE                              |                |                   |   |
| Segment A: Unitary Cooling Products     | 1,048          | 1,007             |   |
| Segment B : Electro Mechanical Projects | 554            | 537               |   |
| Segment C: Eng. Products                | 137            | 125               |   |
| 2. SEGMENT RESULTS                      |                |                   |   |
| Segment A: Unitary Cooling Products     | 76             | 102               |   |
| Segment B : Electro Mechanical Projects | (92)           | 11                |   |
| Segment C: Eng. Products                | 48             | 39                |   |
| 3. CAPITAL EMPLOYED                     |                |                   |   |
| Segment A: Unitary Cooling Products     | 1,245          | 920               |   |
| Segment B : Electro Mechanical Projects | 964            | 1,138             |   |
| Segment C: Eng. Products                | 75             | 48                |   |
| Unallocated                             | 3,350          | 3,058             |   |
|                                         |                |                   |   |