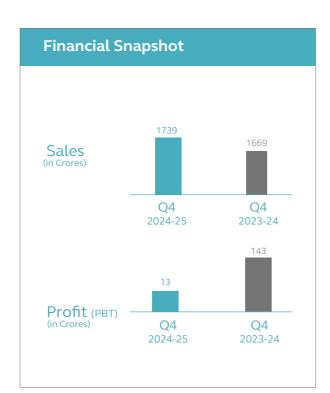

| SEGMENT REPORTING                       | QUAR<br>FY '25 | TER IV<br>FY '24 |
|-----------------------------------------|----------------|------------------|
|                                         |                |                  |
| 1. REVENUE                              |                |                  |
| Segment A: Unitary Cooling Products     | 3458           | 2955             |
| Segment B : Electro Mechanical Projects | 1138           | 1098             |
| Segment C: Eng. Products                | 132            | 156              |
| 2. SEGMENT RESULTS                      |                |                  |
| Segment A: Unitary Cooling Products     | 345            | 270              |
| Segment B : Electro Mechanical Projects | (2)            | (108)            |
| Segment C: Eng. Products                | 34             | 48               |
| 3. CAPITAL EMPLOYED                     |                |                  |
| Segment A: Unitary Cooling Products     | 2078           | 1406             |
| Segment B : Electro Mechanical Projects | 667            | 191              |
| Segment C: Eng. Products                | 93             | 63               |
| Unallocated                             | 3709           | 4194             |